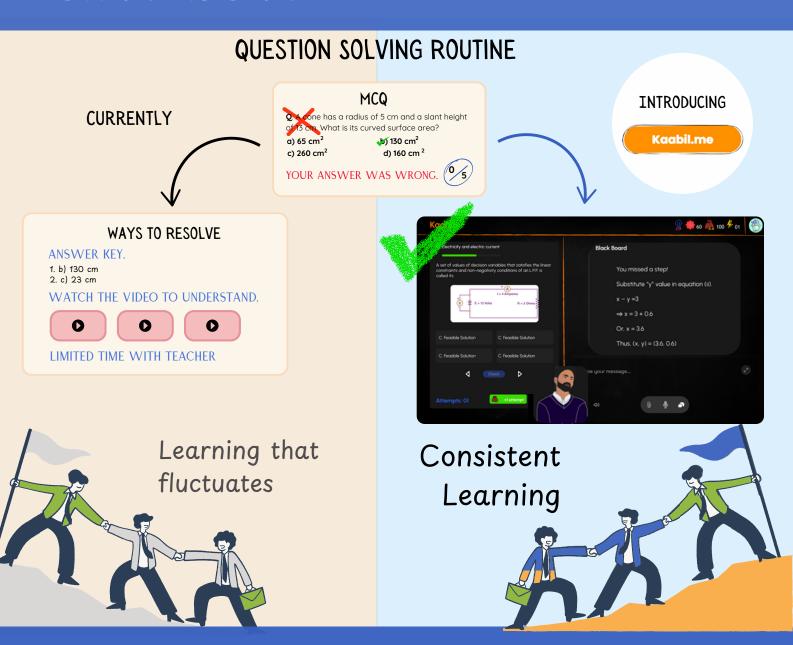

### WHEN STUDYING ALONE

- 1 Direct answers replace problem-solving thought process
- 2 Small doubts create big logical gaps
- 3 Classroom pace hinders individual's own progress

Shifting focus from only marks and performance summaries.

We Need to see How and Why behind?

Pinpointing common lags, trends, and doubts

Offering personalized in depth analysis for class and individuals