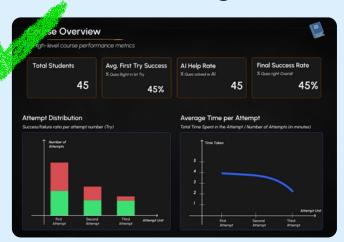

### **Additional Benefits**

KAABIL'S DETAILED INSIGHTS

### **SCORES- FORMAT**

- ! the percent of top score
- 2 number of incorrect answers.

### LEARNERS DASHBOARD

- / Granular breakdown of each attempt, errors in class.
- 2. Tracks response times, for each question and providespersonalized recommendations.

Shifting focus from only marks and performance summaries.

We Need to see How and Why behind?

Pinpointing common lags, trends, and doubts

Offering personalized in depth analysis for class and individuals