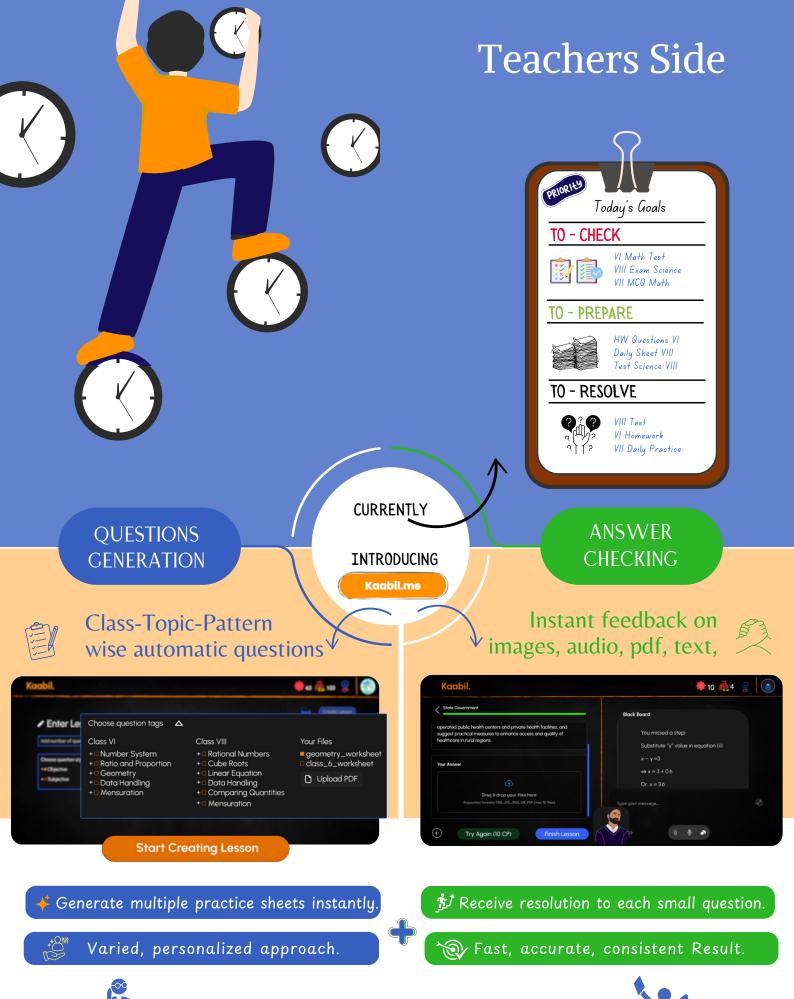

### The Routine Kaabil **M**work Difference Approach Monday Drafting Questions. Wednesday Preparing HW Lessons. ✓ Ready Automagical Qs Print for all. Friday Share with all. Assign lesson, swiftly Monday Reach every student. Submit work, Wait. Wednesday Check all Qs Friday Solve general doubts. TIME TO COMPLETE A LESSON **WEEKS** DAYS 10 Q<sub>S</sub> 20 Q<sub>S</sub> AVERAGE DAILY PRACTICE

### **Our Solutions**

Generate similar questions instantly to match your curriculum

### ■ PDF to CBT

Convert any PDF or Xerox into a custom Computer-Based Test also generate same questions, like the ones shared.

### Easy Homework Sharing

Teachers can instantly generate and share homework to each class

### 24/7 Doubt Support

Students may ask their doubt in each question anytime in English or Hindi

### On- Demand Questions for each lesson

Curate endless, personalized practice questions FOR HomeWork and Sheets

### **Targeted Revision**

Get specific tips for every question via attempt analysis